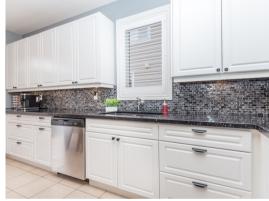

This meticulously maintained 2+2 bedroom home boasts an open concept main floor layout with a beautifully updated kitchen that features a walk out to the spacious two-tiered deck in the large fenced backyard. The main floor bathroom was recently renovated. California shutters throughout the main floor & tons of usable storage. The fully finished lower level includes two large bright bedrooms with oversized windows as well as a 4 piece bathroom and open concept rec room.