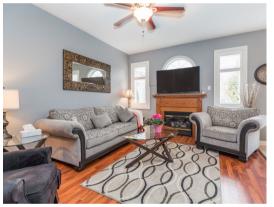

This meticulously maintained 2+2 bedroom home boasts an open concept main floor layout with a beautifully updated kitchen that features a walk out to the spacious two-tiered deck in the large fenced backyard. The main floor bathroom was recently renovated. California shutters throughout the main floor & tons of usable storage. The fully finished lower level includes two large bright bedrooms with oversized windows as well as a 4 piece bathroom and open concept rec room.