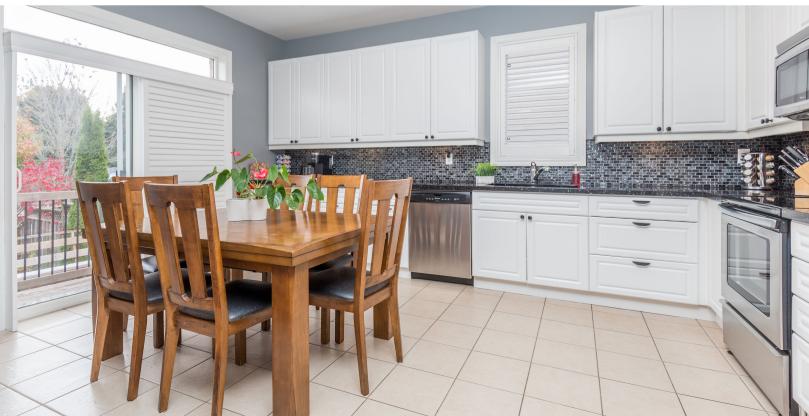

This meticulously maintained 2+2 bedroom home boasts an open concept main floor layout with a beautifully updated kitchen that features a walk out to the spacious two-tiered deck in the large fenced backyard. The main floor bathroom was recently renovated. California shutters throughout the main floor & tons of usable storage. The fully finished lower level includes two large bright bedrooms with oversized windows as well as a 4 piece bathroom and open concept rec room.