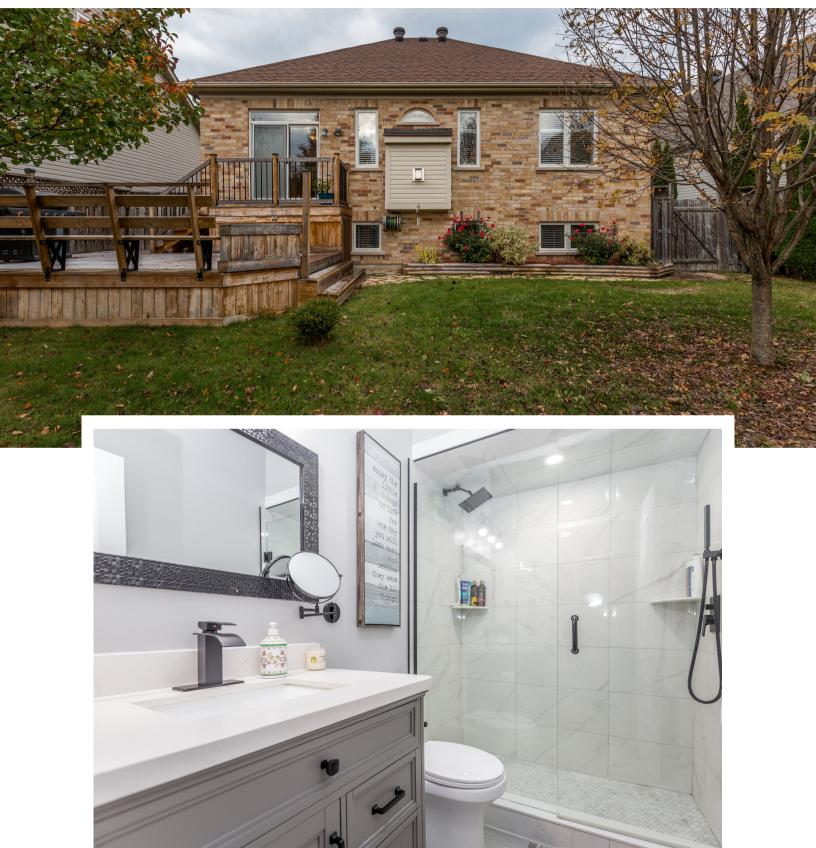

This meticulously maintained 2+2 bedroom home boasts an open concept main floor layout with a beautifully updated kitchen that features a walk out to the spacious two-tiered deck in the large fenced backyard. The main floor bathroom was recently renovated. California shutters throughout the main floor & tons of usable storage. The fully finished lower level includes two large bright bedrooms with oversized windows as well as a 4 piece bathroom and open concept rec room.