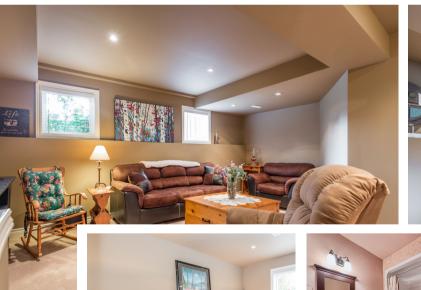

This meticulously maintained 2+2 bedroom home boasts an open concept main floor layout with a beautifully updated kitchen that features a walk out to the spacious two-tiered deck in the large fenced backyard. The main floor bathroom was recently renovated. California shutters throughout the main floor & tons of usable storage. The fully finished lower level includes two large bright bedrooms with oversized windows as well as a 4 piece bathroom and open concept rec room.